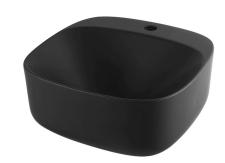

## Description

42 cm. countertop basin without overflow. It's necessary to use a un-slotted clicker or freeflow grid basin waste.

### Finish

Matt black 100285106